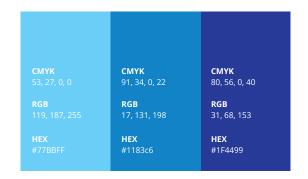

#### COLOR PALETTE - SECONDARY

These shades of blue are meant to support the primary color palette and to be **used sparingly** when it is not possible to use Primary Even Blue. Lighter tints of these colors are also allowed