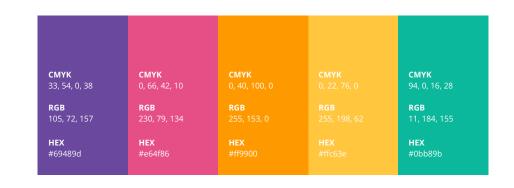

These colors are meant to be used to indicate **states/statuses** and to support the design of **diagrams**. Lighter tints of these colors are also allowed.

**DO NOT** use them for background colors or large graphical shapes.